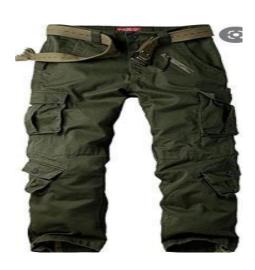

| a) Win wear Limited b) b) Summit Washing.                                                                              |















#### Product Photo ...

















































#### Product Photo ...



































no hidden cost

#### **Product Photo ...**































#### Annual Turnover ...

















### **Building &Shed description | Friends Style Wear Limited**

| Total area                             | 57,600 sqft