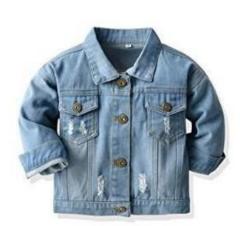

| a) Win wear Limited b) b) Summit Washing.                                                                              |















#### Product Photo ...

















































#### Product Photo ...



































no hidden cost

#### **Product Photo ...**































#### Annual Turnover ...

















### **Building &Shed description | Friends Style Wear Limited**

| Total area                             | 57,600 sqft