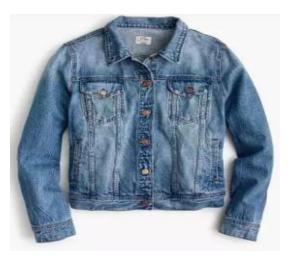

| a) Win wear Limited b) b) Summit Washing.                                                                              |















#### Product Photo ...

















































#### Product Photo ...



































no hidden cost

#### **Product Photo ...**































#### Annual Turnover ...

















### **Building &Shed description | Friends Style Wear Limited**

| Total area                             | 57,600 sqft