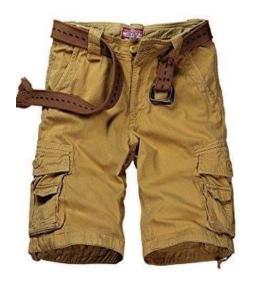

| a) Win wear Limited b) b) Summit Washing.                                                                              |















#### Product Photo ...

















































#### Product Photo ...



































no hidden cost

#### **Product Photo ...**































#### Annual Turnover ...

















### **Building &Shed description | Friends Style Wear Limited**

| Total area                             | 57,600 sqft