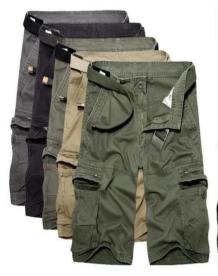

| a) Win wear Limited b) b) Summit Washing.                                                                              |















#### Product Photo ...

















































#### Product Photo ...



































no hidden cost

#### **Product Photo ...**































#### Annual Turnover ...

















### **Building &Shed description | Friends Style Wear Limited**

| Total area                             | 57,600 sqft