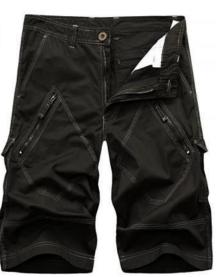

| a) Win wear Limited b) b) Summit Washing.                                                                              |















#### Product Photo ...

















































#### Product Photo ...



































no hidden cost

#### **Product Photo ...**































#### Annual Turnover ...

















### **Building &Shed description | Friends Style Wear Limited**

| Total area                             | 57,600 sqft