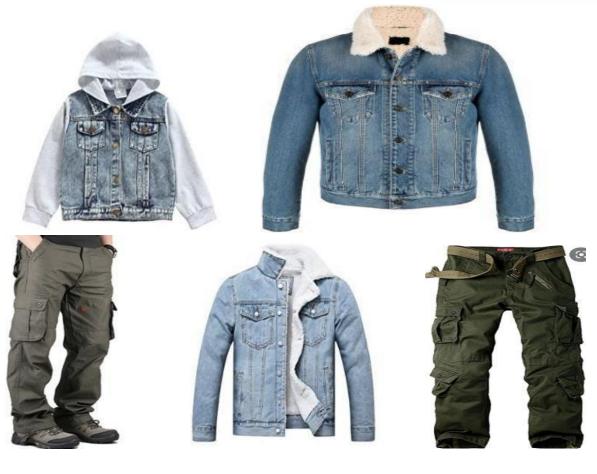

| a) Win wear Limited b) b) Summit Washing.                                                                              |















#### Product Photo ...

















































#### Product Photo ...



































no hidden cost

#### **Product Photo ...**































#### Annual Turnover ...

















### **Building &Shed description | Friends Style Wear Limited**

| Total area                             | 57,600 sqft