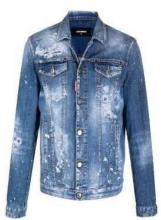

| a) Win wear Limited b) b) Summit Washing.                                                                              |















#### Product Photo ...

















































#### Product Photo ...



































no hidden cost

#### **Product Photo ...**































#### Annual Turnover ...

















### **Building &Shed description | Friends Style Wear Limited**

| Total area                             | 57,600 sqft