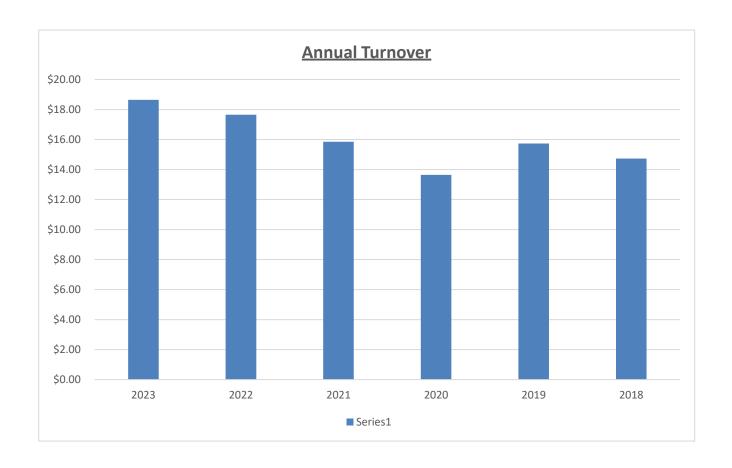

| Payments Terms  | L/C at Sight                         |
|-----------------|--------------------------------------|
|                 | 2019: Annual \$15.73 millions        |
| Annual Turnover | 2020: Annual export \$13.65millions  |
|                 | 2021: Annual export \$15.85 millions |
|                 | 2022: Annual export \$17.65 millions |
|                 | 2023: Annual export \$18.65 millions |

#### Annual Turnover ...